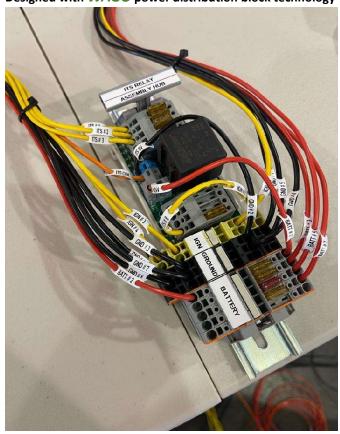

Designed with WAGO power distribution block technology

**Organized & Labeled Power Wires for various ITS Equipment** 

- RED for 12/24V 16AWG Power wires
- **YELLOW** for 12/24V 16AWG Ignition Sense wires **BLACK** for Ground wires

Designed by:

**MOBILE** Installation Technologies, LLC

Contact Ron Harris at rharris@mobileinstallusa.com

WAGO labeling for easy wire identification

**Installed in city Transit Bus** 

Organizes all Intelligent Transportation System Equipment wiring including:

- ✓ Wireless Routers
- ✓ Video Recorders
- ✓ Interior Digital Signs
- ✓ Ticket Printers
- ✓ TSP Emitters
- ✓ APC Analyzers
- ✓ Fare Validators
- √ ...and more