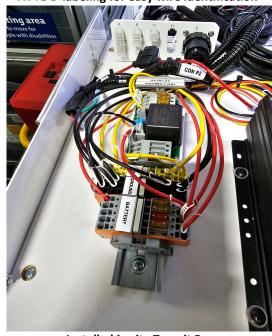

Designed by:

**MOBILE** Installation Technologies, LLC

Contact Ron Harris at rharris@mobileinstallusa.com

WAGO labeling for easy wire identification

**Installed in city Transit Bus** 

Organizes all Intelligent Transportation System Equipment wiring including:

- ✓ Wireless Routers
- ✓ Video Recorders
- ✓ Interior Digital Signs
- ✓ Ticket Printers
- ✓ TSP Emitters
- ✓ APC Analyzers
- ✓ Fare Validators
- √ ...and more