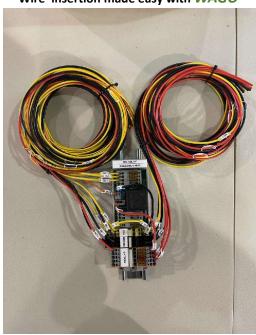

## **ITS Power Distribution Hub**

Wire insertion made easy with WAGO

**Pre-packaged for Kitting** 

- Organizes Power Wires for efficient maintenance and safety inspections
- Switch power type with SPDT AUTOMOTIVE RELAY
- Identify power wires quickly for diagnostics
- ☐ LED light indicator shows blown fuses

Designed with WAGO power distribution block technology

**Organized & Labeled Power Wires for various ITS Equipment** 

- RED for 12/24V 16AWG Power wires
- **YELLOW** for 12/24V 16AWG Ignition Sense wires **BLACK** for Ground wires